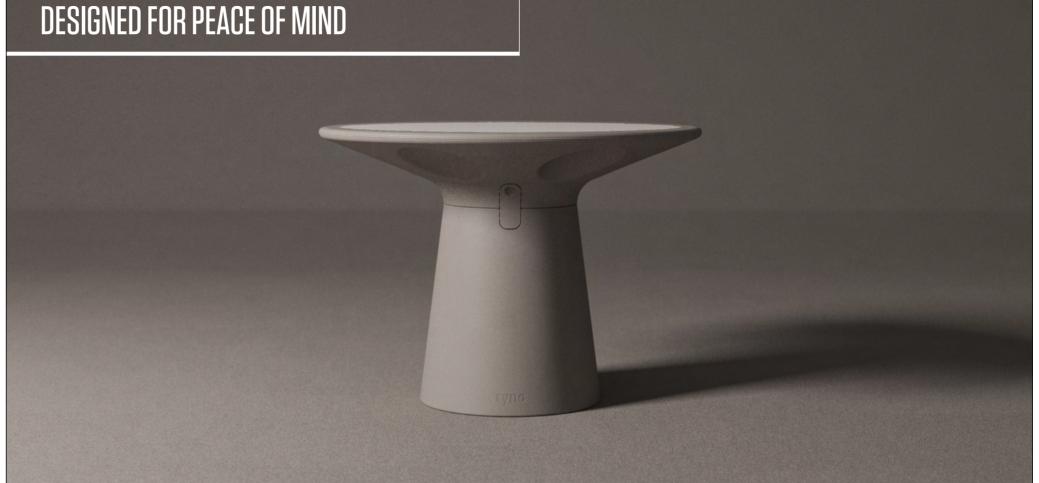

A unique corkscrew design creates a very strong connection between the table top and base, secured with anti-tamper fixings.

The solid-grade laminate table top provides a durable, water-resistant surface making the table suitable for indoor and outdoor use.

The table is available in 2 options - a heavily weighted option (120kg) which deter lifting, and a floor fixed option which, for added safety, makes the table totally immovable.