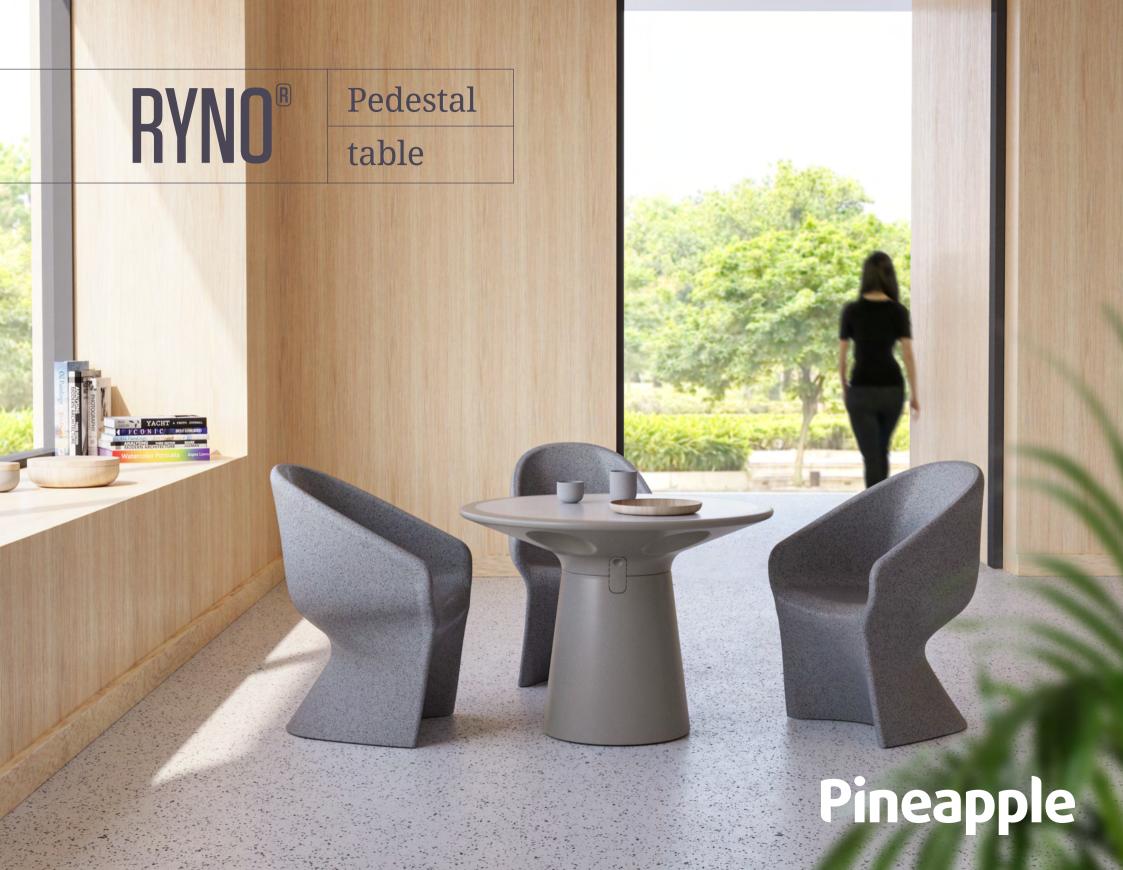

Designed by Ingemar Jonsson

When we first developed our Ryno® range, our goal was to create furniture which combined dependable safety and durability with a warm and welcoming aesthetic.

The newest addition to the Ryno range - the pedestal table - continues to embody this ethos. Behind its slender profile and soft curves, there lies a strong interior construction which is built to withstand the rigours of daily life in a psychiatric ward or prison.

A unique corkscrew design creates a very strong connection between the table top and base, secured with anti-tamper fixings.

The solid-grade laminate table top provides a durable, water-resistant surface making the table suitable for indoor and outdoor use.

The table is available in 2 options - a heavily weighted option (120kg) which deter lifting, and a floor fixed option which, for added safety, makes the table totally immovable.