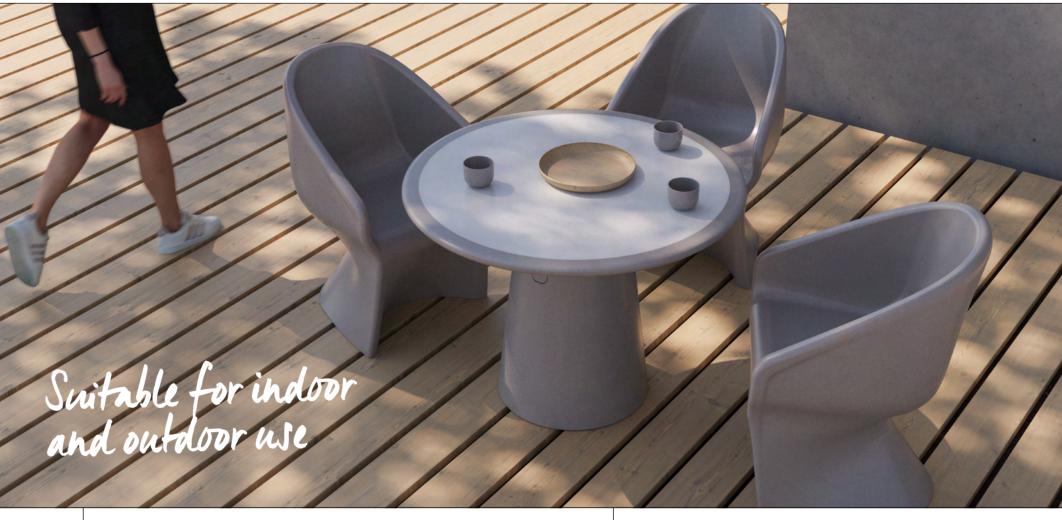

A unique corkscrew design creates a very strong connection between the table top and base, secured with anti-tamper fixings.

The solid-grade laminate table top provides a durable, water-resistant surface making the table suitable for indoor and outdoor use.

The table is available in 2 options - a heavily weighted option (120kg) which deter lifting, and a floor fixed option which, for added safety, makes the table totally immovable.