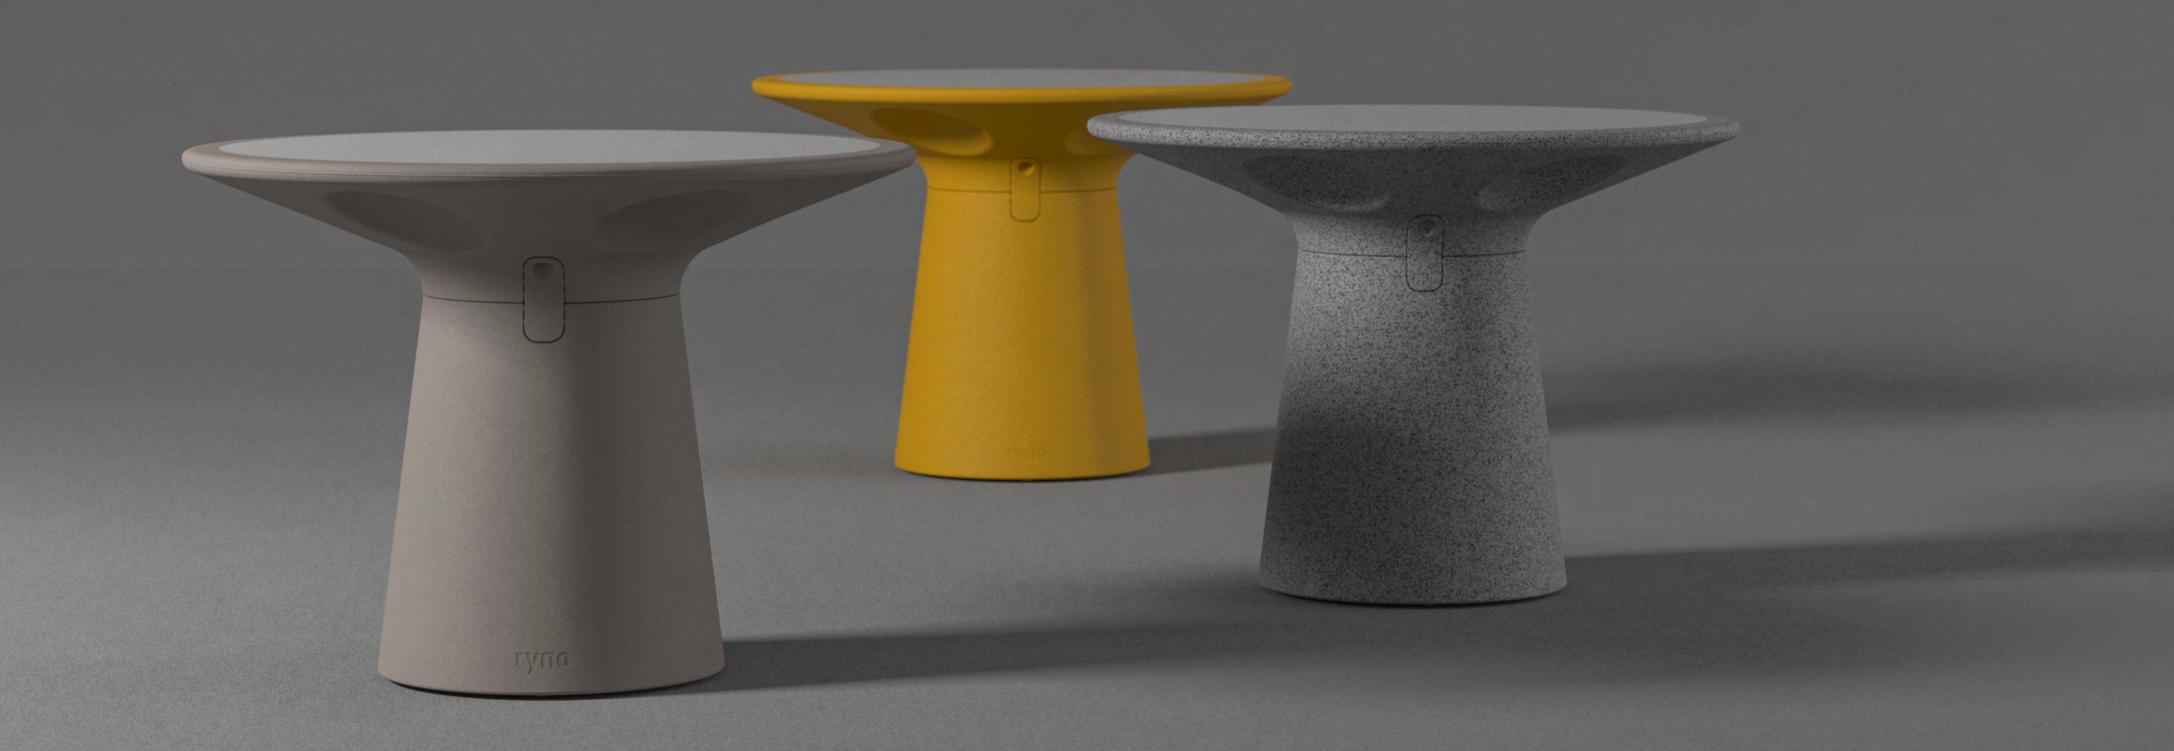

### OPTIONS

- → Weighted option (120kg)
- → Anti-tamper floor fixed option
- → Available in 1 core colour (Moonwalk Grey) and 9 other colours (minimum order quantity 12 units per colour)

← Core colour