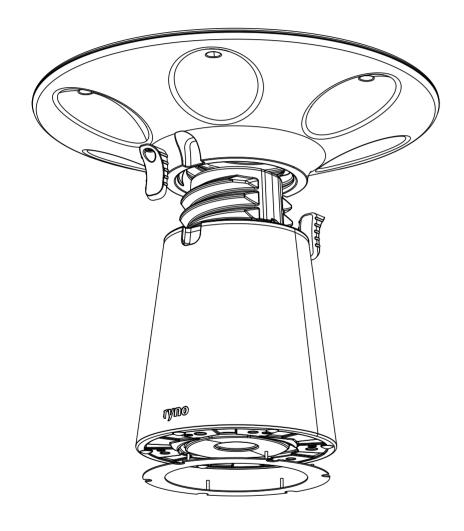

A unique corkscrew design creates a very strong connection between the table top and base, secured with anti-tamper fixings.

The solid-grade laminate table top provides a durable, water-resistant surface making the table suitable for indoor and outdoor use.

## **WEIGHTED OPTION**

- → Top connected to base with strong corkscrew design, secured with anti-tamper fixings
- → Filled with ballast (up to 120kg) to deter lifting
- ightarrow May be moved by staff (use of a wheeled skate recommended) for cleaning or re-positioning

# FLOOR FIXED OPTION

- → Top connected to base with strong corkscrew design, secured with anti-tamper fixings
- → Secured to the floor for added safety, using our anti-tamper hidden floor fixing bracket
- → Cannot be easily re-positioned