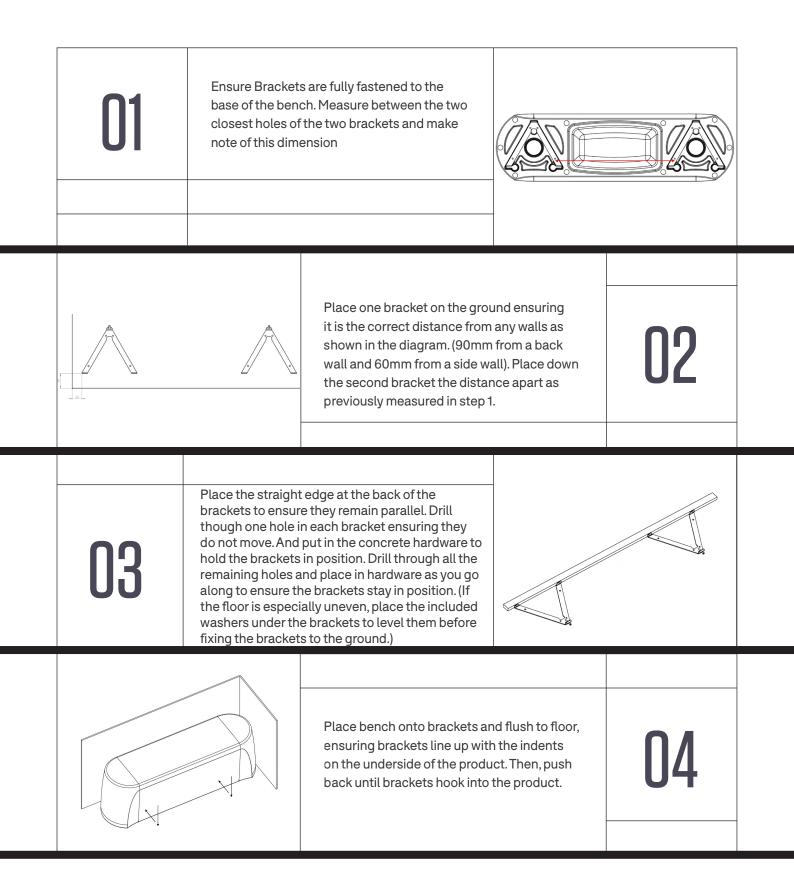

## RYNO® BENCH -> FLOOR FASTENING

These instructions apply only when fixing to a concrete floor with no obstructions (e.g. under floor heating, cables, plumbing, etc.). When fixing to any other surface, or with obstructions, please contact your Pineapple representative for further advice

## REQUIRED ITEMS

- ⇒ 2 x floor brackets
   (only provided with floor fixed version)
   ⇒ 2 x M6 screws
   (only provided with floor fixed version)
   ⇒ 8 x M8 washers
   (only provided with floor fixed version)
   ⇒ 8 x concrete hardware fastenings
   ⇒ Handheld power drill
- → 1x masonry drill bit
   → Wrench/socket set
   → 1x T27 security drill bit
- → Straight edge for floor fixing